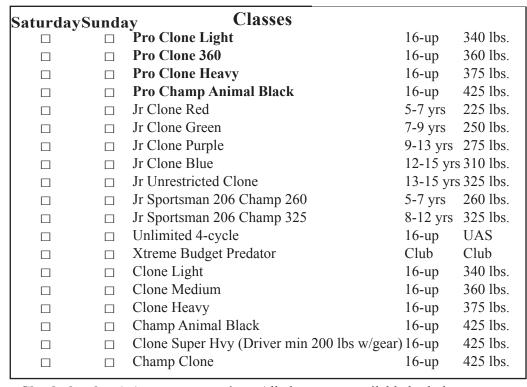

### **December 7th and 8th**

- Check the class(es) you are entering. All classes are available both days.
- Tires: All classes run BURRIS 33a, except: Unlimited and Champs are open tire, Club racing classes follow club rules.
- Questions about the classes, please call Rich Gamrod (585) 748-6749.
- "Club" means follow your local club's rules.
- All Clone Classes AKRA Rules (open pipe, open clutch).
- All **Pro** class entries must also run an amateur class (enter two Pro races you must run two amateur, and so forth).